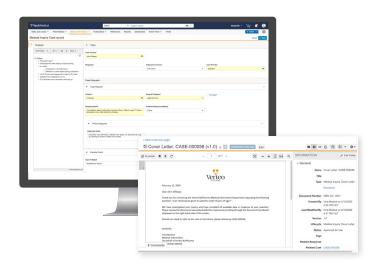

# **Veeva Vault** MedInquiry

Streamline medical inquiry intake and fulfillment.

Veeva Vault MedInquiry helps you communicate medical information efficiently with centralized case and response management in one single source of truth. Ensure faster, more accurate inquiry response with a modern, cloud-based solution designed for global teams.

## Case management

Automate intake from multiple channels, manage important case details, assign or escalate cases, manage case priorities and workload in line with SLAs or SOPs.

## Response fulfillment

Send email responses directly from Vault MedInquiry without the need for an external email client.