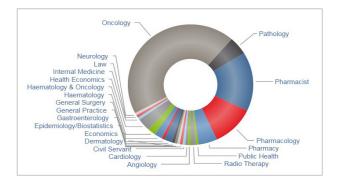

#### **Stakeholder Profiling**

Gain a complete understanding of each opinion leader. Global profiles provide a comprehensive overview of affiliations, activities, and relationships. Stakeholders can be segmented in real-time by attributes such as focus areas, geographic relevance, community roles and attitudes towards treatment-relevant topics, companies and brands.