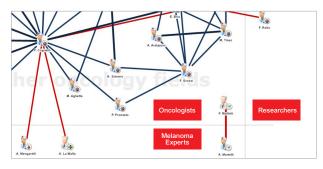

#### **Network Visualization**

Get a new perspective on your stakeholder community. Interactive network visualization along with the overlay of activity data help you uncover the social dynamics of your community. By simplifying the complexity of the stakeholder ecosystem, you can discover the most trusted messaging pathways in the community to deploy your messaging.