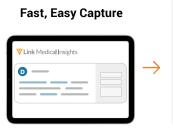

#### Fast, easy insight capture

- Free-text entry via web, mobile, or tablet
- Integrated via a link in CRM
- Ability to label KOLs, congresses, and trials