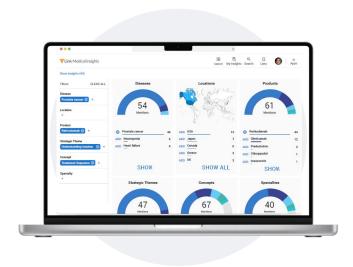

### Simplified insights analysis

- Al-driven identification of medical themes
- Dynamic dashboard provides an organizational view across diseases, locations, products, strategic themes, concepts, and specialties
- Rich filtering to customize reports and analysis to individual needs across 10 categories for easy segmentation of data
- Automated clustering of insights (based on metadata) reduces the need for manual analysis
- · Al summaries of insight lists

## **Accelerated Access to More Insights**