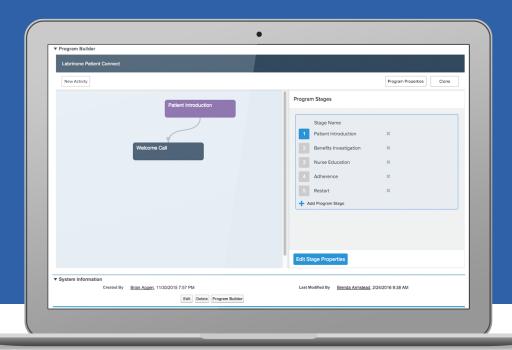

## PATIENT CONNECT - CONSOLE

#### **Customized Patient Journeys**

Build & configure processes for patient onboarding and ongoing support.