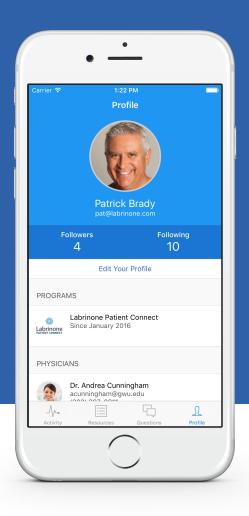

## PATIENT CONNECT - MOBILE

#### Wearable Integration

Integrate patient health data from services like HealthKit and Fitbit

#### **Patient Resources**

Location-based resources like trials and support groups

#### **Secure Access**

Pin code & Touch ID enabled to ensure sensitive data remains secure