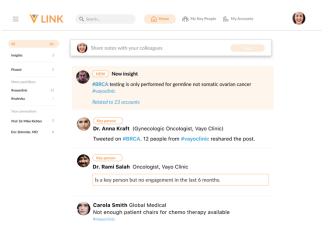

Commercial and medical teams get a curated feed of Al-driven insights on key people and key accounts.

Customer data is constantly kept up to date through a combination of AI and Veeva data stewards. Advanced AI analyzes millions of activities in real-time, identifies patterns, and proactively delivers smart alerts for key account teams to stay better engaged with customers. With a curated feed of relevant insights on key people and key accounts, commercial organizations can respond fast to changing customer needs and deliver the right information to the right accounts at the right time.