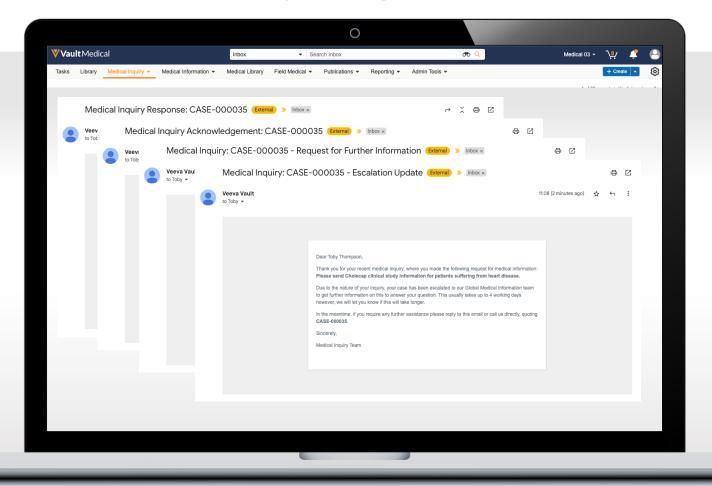

# **Vault** MedInquiry

Streamline response generation with Case Response Email Templates

23R1

- ✓ Improved flexibility
- ✓ Greater control
- ✓ Better ease of use