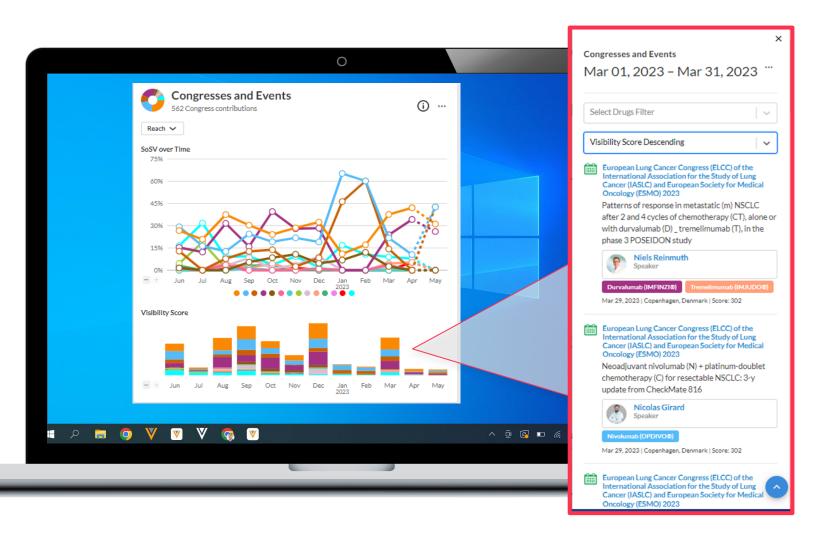

## **Contextualize Congress Contributions**

#### Link Scientific Awareness

#### **Contextualize contributions by:**

- ✓ Nature of contribution
- ✓ Congress type
- ✓ Contributor expertise

#### Analyze based on:

- ✓ Prominence of congress
- ✓ Visibility by molecule
- ✓ Contributor(s)
- ✓ Contribution format