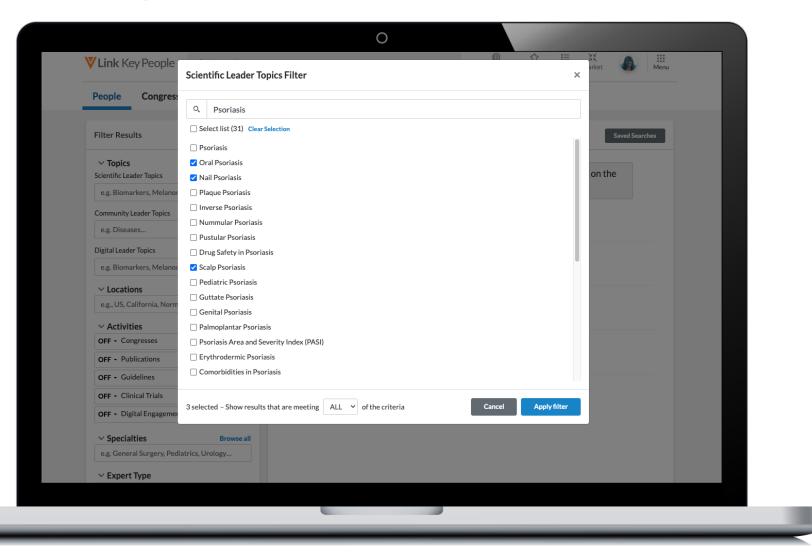

## Easily Identify Experts Using Advanced Filters

Tailor topic selection search with AND / ANY filters