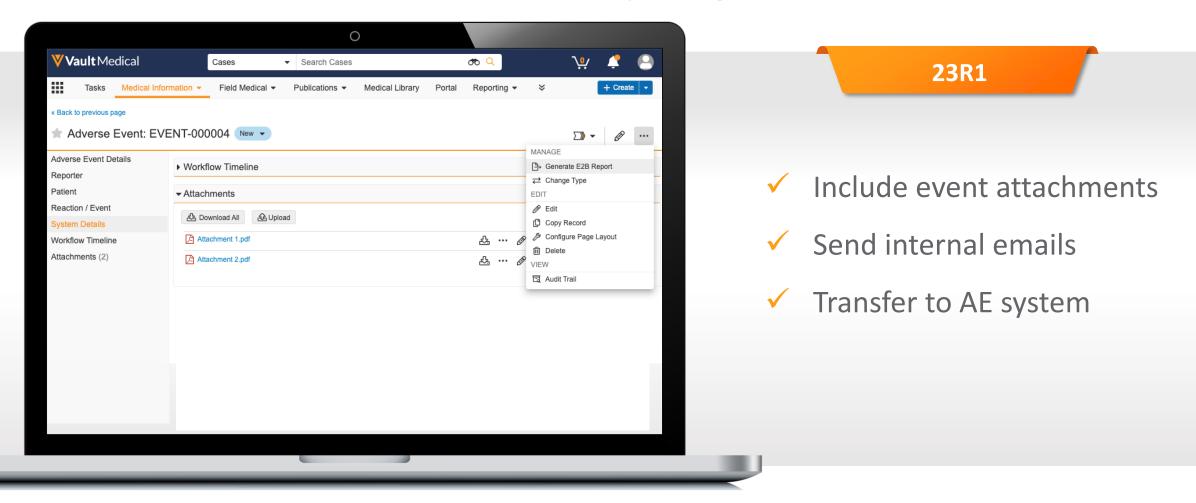

vations Vault Medical

# **Vault MedComms**

#### Modern Medical Portals



23R1

- ✓ Simplified, modernized UI
- ✓ Added layout flexibility
- ✓ More intuitive navigation



## Access Documents On the Go

#### View Related Content on Vault Mobile









## Look Up Key Terminology from Video Content

Standardized Glossary consistent across content mediums





## Quickly Identify and Isolate Integration Issues

#### **External Inbound Connections**





# **Optimize Vault Configuration Testing**

Content and data included in Sandbox Snapshots





# **Vault** MedInquiry

Streamline response generation with Case Response Email Templates



23R1

- ✓ Improved flexibility
- ✓ Greater control
- ✓ Better ease of use



## Easily Generate and Share E2B(R3) Reports

### Adverse Event Reporting





## Easy Provision of Forms for HCP Completion

Share Source Document in Response Package





## Control Visibility and Content Access Across Regions

### Add Country to Cover Letter Generation Action











Questions

# **Veeva Connect**

Let's continue the conversation

Medical CRM Community



Veeva Link Community



Vault MedComms Community



Vault MedInquiry Community



Join using the QR codes or visit veevaconnect.com to sign up!



Thank you