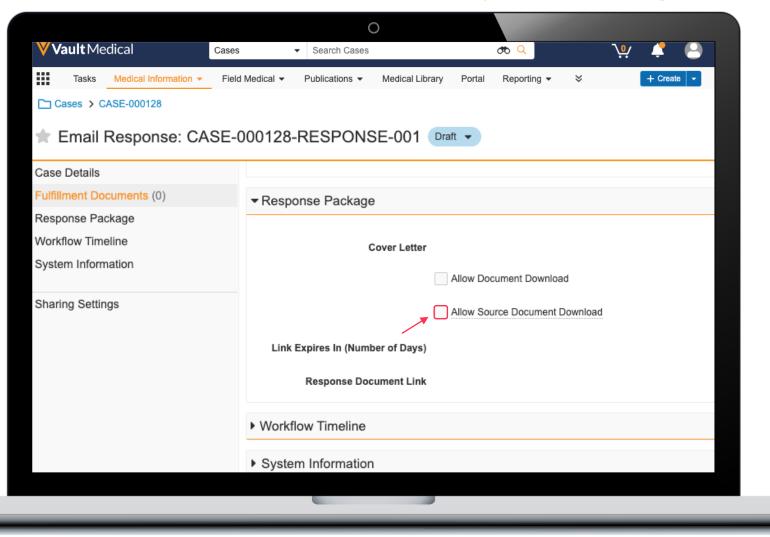

## Easy Provision of Forms for HCP Completion

Share Source Document in Response Package