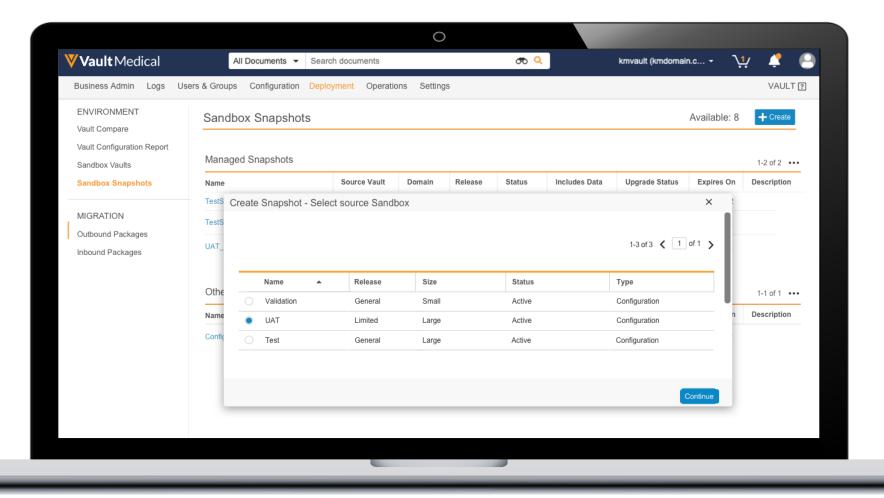

# **Optimize Vault Configuration Testing**

Content and data included in Sandbox Snapshots