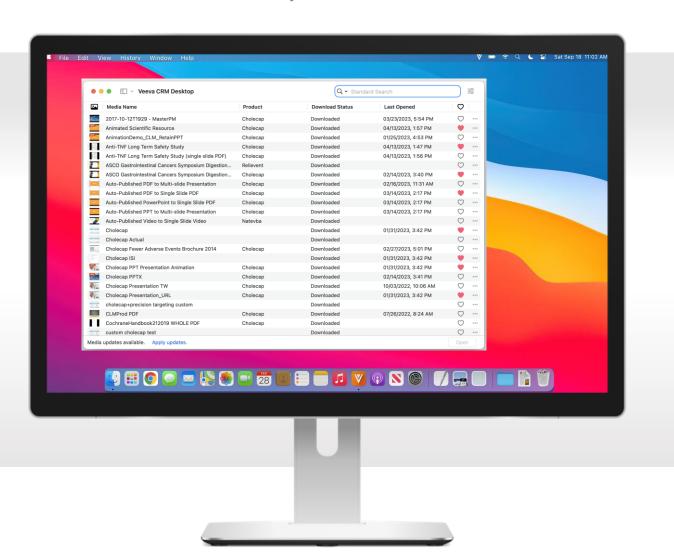

ons Medical CRM

## Seamless Integrated Scheduling

Complete view across My Schedule and Microsoft Outlook calendars





## Remote MIRF Signature Capture

Share Link and QR Code options offer convenience for HCPs





## Optimizing Veeva CRM Desktop Experience

### Key components refresh





## Better, Faster Call Reporting from the Field

## High Performance Call Reports





## Enhanced Performance, Modernized UI

## My Accounts optimized for Lightning



Upgraded page to view

Manage lists of your accounts



## Enhanced Performance, Modernized UI

My Schedule optimized for Lightning





## Quickly Adapt Multi Slide Presentations in CLM

### **CRM Desktop Experience**





Rotate page views

Zoom in and out



## Mac is Catching Up to PCs

Key content features for Mac Desktop users



23R1

- ✓ Expanded CLM capabilities
- ✓ More functionality
- ✓ Better navigation



## More Visibility into Clinical Interactions

Data model changes to support CTMS connector







# Recent Medical Innovations Veeva Link

## **Expand Reach Across Social Platforms**

TikTok and Instagram handles now featured in Link Key People





## Easily Identify Experts Using Advanced Filters

Tailor topic selection search with AND / ANY filters





## Focus Profile Deep Dives by Topic Area

Updated expert topic design





## **Contextualize Congress Contributions**

#### Link Scientific Awareness



#### **Contextualize contributions by:**

- ✓ Nature of contribution
- ✓ Congress type
- ✓ Contributor expertise

#### Analyze based on:

- ✓ Prominence of congress
- ✓ Visibility by molecule
- ✓ Con