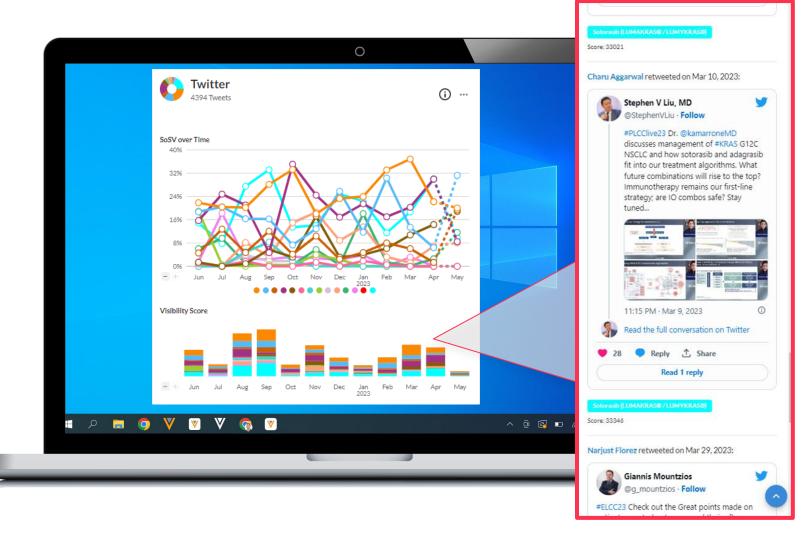

## Monitor Digital Contributors in Near Real-Time

#### Link Scientific Awareness

#### **Contextualize conversations by:**

- √ Who is initiating
- ✓ Who is engaging
- ✓ Topics/molecule mentioned

#### Analyze based on:

- ✓ Interaction with Tweet
- ✓ Number of expert followers
- ✓ Scientific activity score