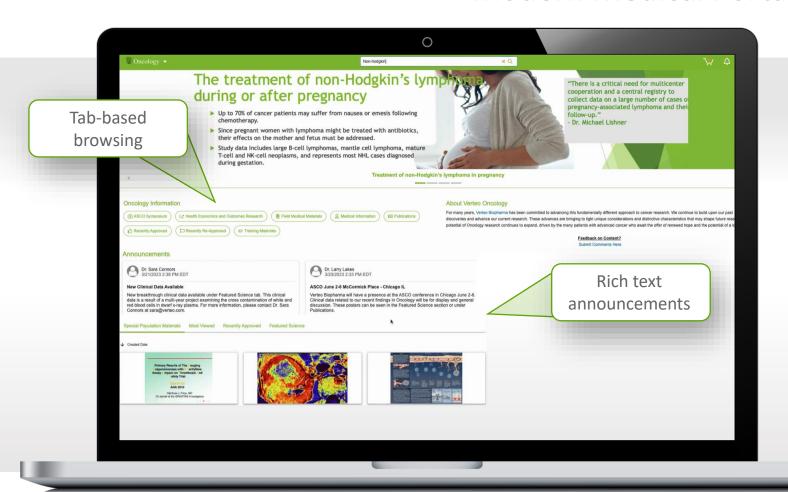

cus Profile Deep Dives by Topic Area

Updated expert topic design





## **Contextualize Congress Contributions**

#### Link Scientific Awareness



#### **Contextualize contributions by:**

- ✓ Nature of contribution
- ✓ Congress type
- ✓ Contributor expertise

#### Analyze based on:

- ✓ Prominence of congress
- ✓ Visibility by molecule
- ✓ Contributor(s)
- ✓ Contribution format



## Monitor Digital Contributors in Near Real-Time

#### Link Scientific Awareness



#### **Contextualize conversations by:**

- √ Who is initiating
- ✓ Who is engaging
- ✓ Topics/molecule mentioned

#### Analyze based on:

- ✓ Interaction with Tweet
- ✓ Number of expert followers
- ✓ Scientific activity score





# Recent Medical Innovations Vault Medical

# **Vault MedComms**

#### Modern Medical Portals



23R1

- ✓ Simplified, modernized UI
- ✓ Added layout flexibility
- ✓ More intuitive navigation



## Access Documents On the Go

#### View Related Content on Vault Mobile









## Look Up Key Terminology from Video Content

Standardized Glossary consistent across content mediums





## Quickly Identify and Isolate Integration Issues

#### **External Inbound Connections**





# **Optimize Vault Configuration Testing**

Content and data included in Sandbox Snapshots





# **Vault** MedInquiry

Streamline response generation with Case Response Email Templates



23R1

- ✓ Improved flexibility
- ✓ Greater control
- ✓ Better ease of use



## Easily Generate and Share E2B(R3) Reports

### Adverse Event Reporting





## Easy Provision of Forms for HCP Completion

Share Source Document i