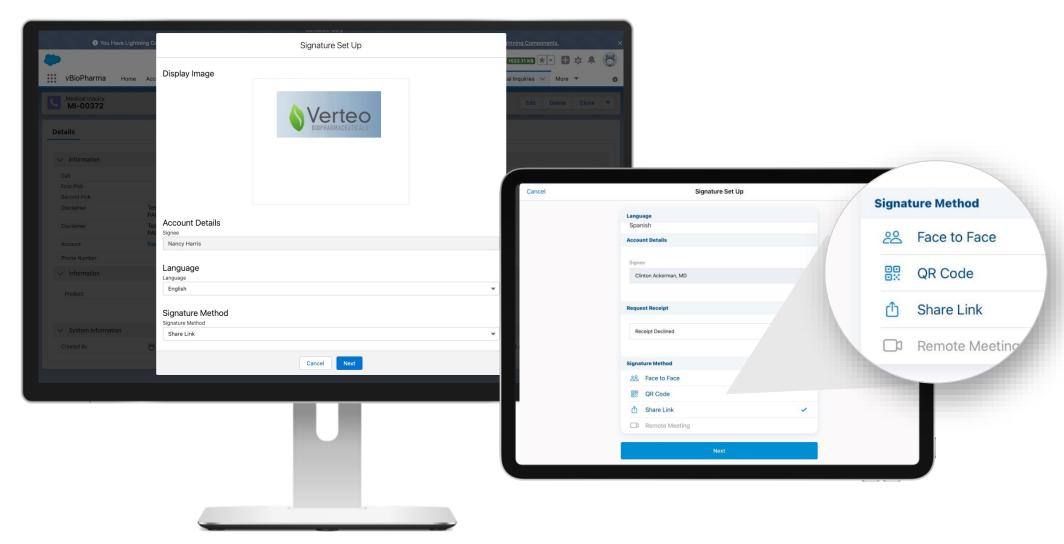

## Remote MIRF Signature Capture

Share Link and QR Code options offer convenience for HCPs