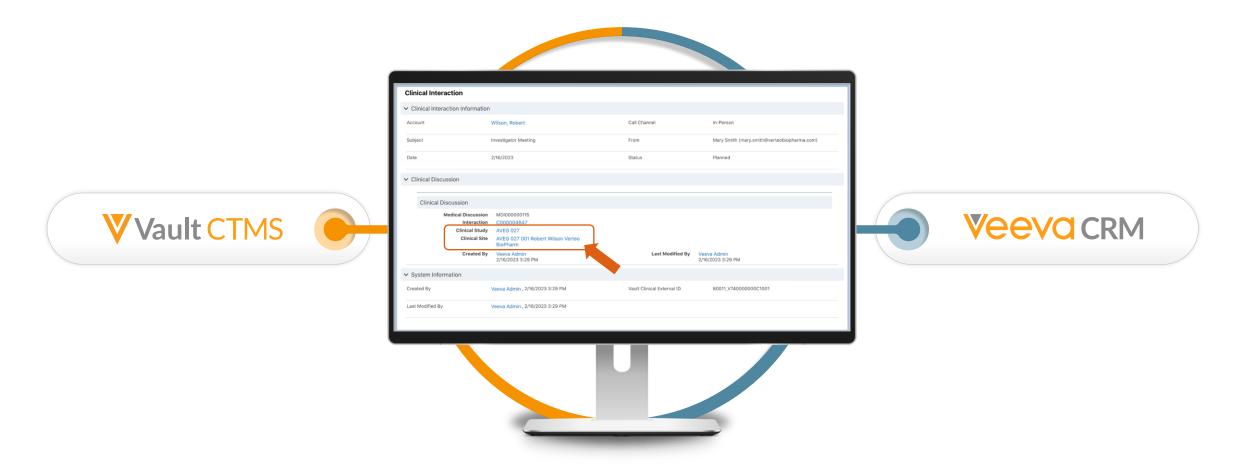

## More Visibility into Clinical Interactions

Data model changes to support CTMS connector