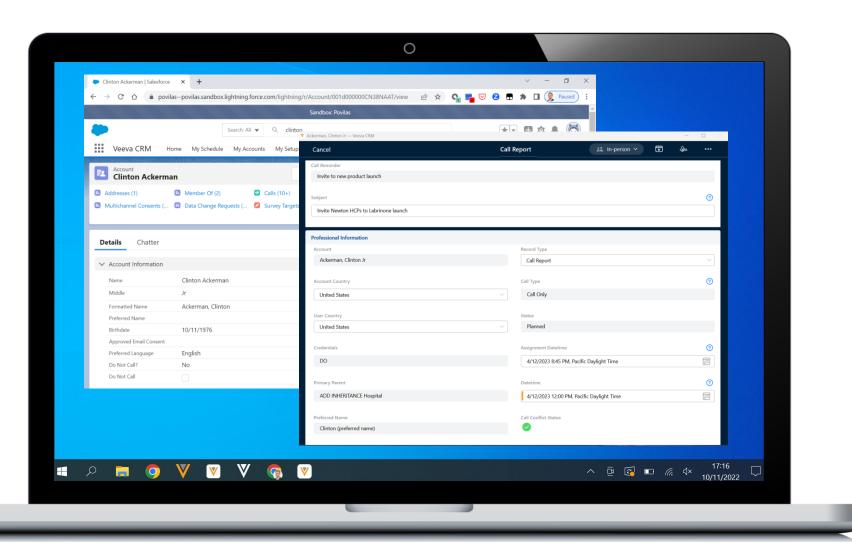

## Better, Faster Call Reporting from the Field

## High Performance Call Reports

## Enhanced Performance, Modernized UI