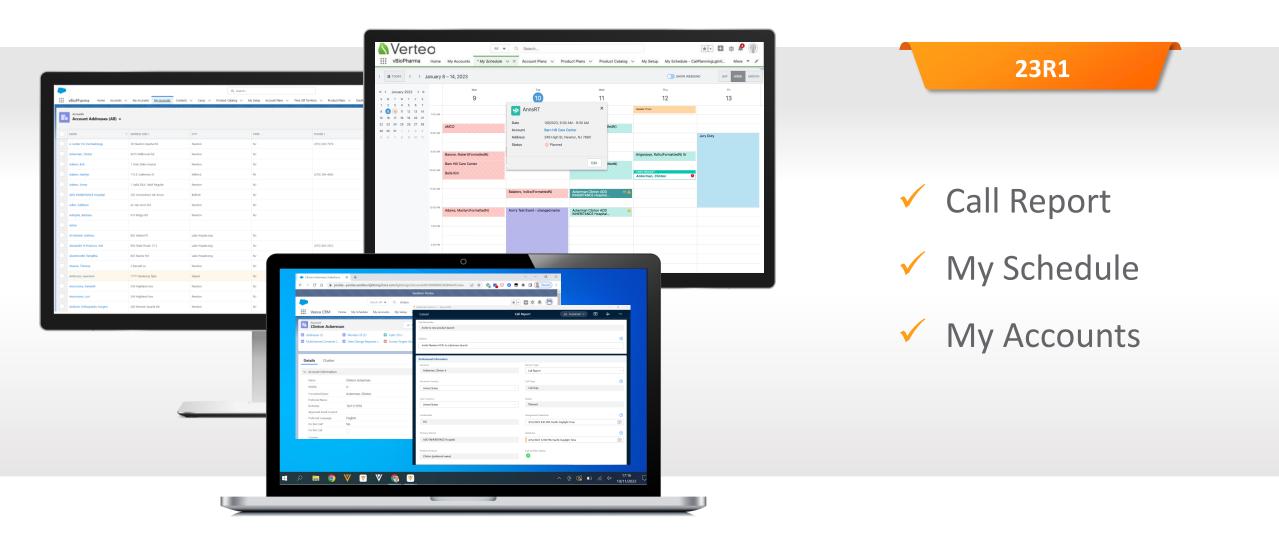

## Better, Faster Call Reporting from the Field

## High Performance Call Reports

## Enhanced Performance, Modernized UI

## My Accounts optimized for Lightning

Upgraded page to view

Manage lists of your accounts

## Enhanced Performance, Modernized UI

My Schedule optimized for Lightning