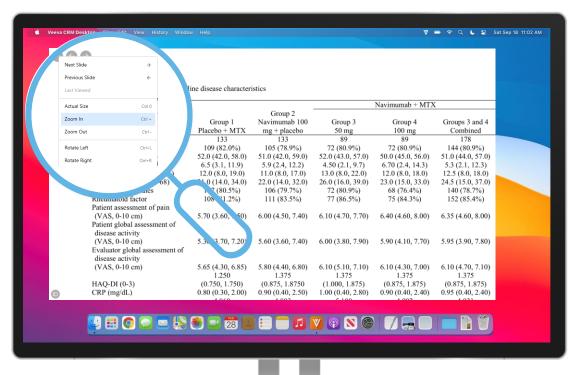

### **CRM Desktop Experience**

Rotate page views

Zoom in and out

## Mac is Catching Up to PCs

Key content features for Mac Desktop users

23R1

- ✓ Expanded CLM capabilities
- ✓ More functionality
- ✓ Better navigation