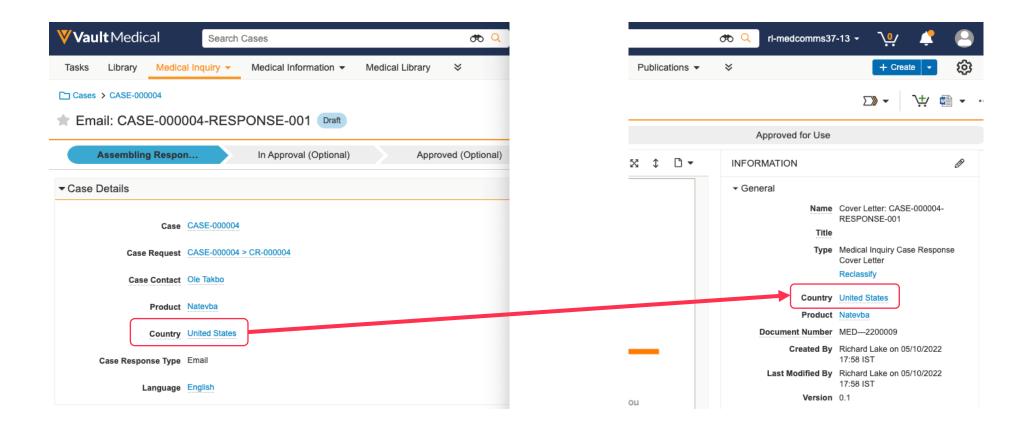

## Control Visibility and Content Access Across Regions

### Add Country to Cover Letter Generation Action

Questions