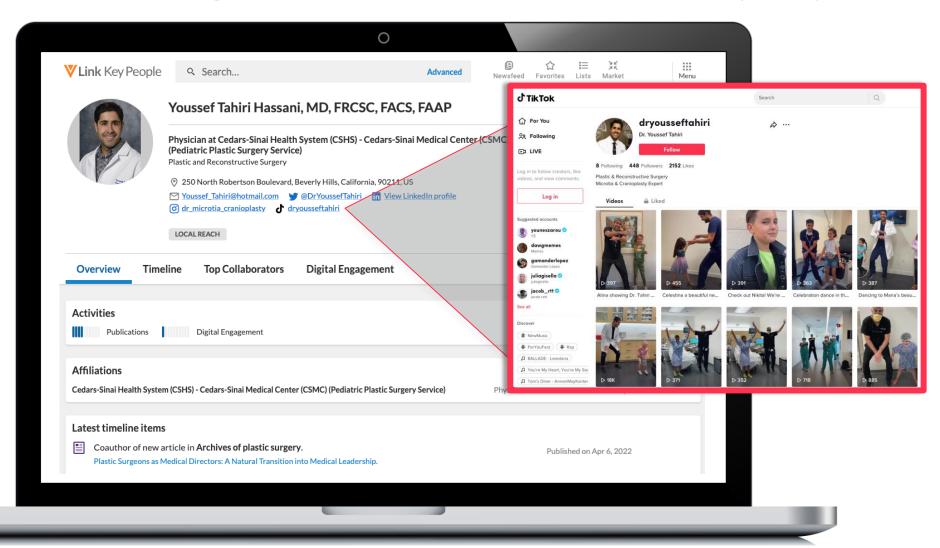

## **Expand Reach Across Social Platforms**

TikTok and Instagram handles now featured in Link Key People