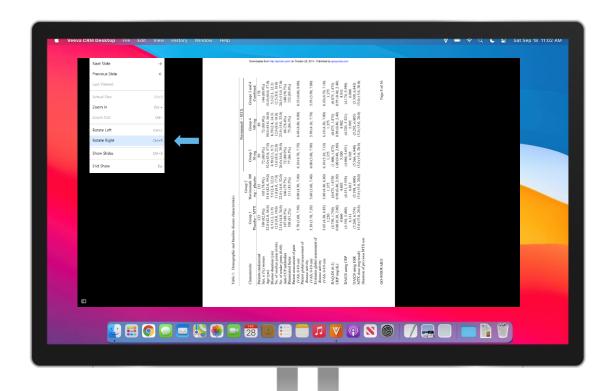

### **CRM Desktop Experience**

Rotate page views

Zoom in and out

## Mac is Catching Up to PCs

Key content features for Mac Desktop users

23R1

- ✓ Expanded CLM capabilities
- ✓ More functionality
- ✓ Better navigation