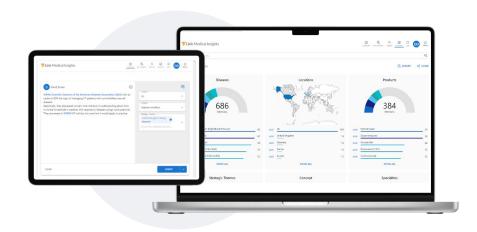

# Simplified insights analysis

- Al-driven identification of medical themes
- Dynamic dashboard provides an organizational view across diseases, locations, products, strategic themes, concepts, and specialties
- Rich filtering to customize reports and analysis to individual needs across 10 categories for easy segmentation of data
- Automated clustering of insights (based on metadata) reduces the need for manual analysis
- Al summaries of insight lists