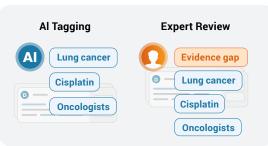

#### Next-generation insight tagging

- Al-tagging to enrich free text with proprietary metadata from the Veeva Link Suite
- Comprehensive coverage across domains including diseases, specialties, products, and concepts
- Combination of AI and expert human review to ensure quality and accuracy of tagging