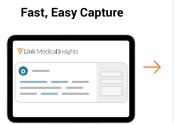

#### Fast, easy insight capture

- Free-text entry via web, mobile, or tablet
- Integrated via a link in CRM
- Ability to label KOLs, congresses, and trials