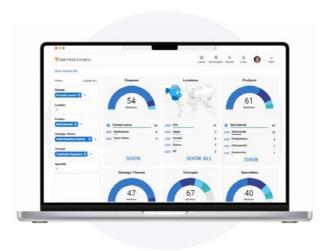

# Simplified insights analysis

- Al-driven identification of medical themes
- Dynamic dashboard provides an organizational view across diseases, locations, products, strategic themes, concepts, and specialties
- Rich filtering to customize reports and analysis to individual needs across 10 categories for easy segmentation of data
- Automated clustering of insights (based on metadata) reduces the need for manual analysis
- Al summaries of insight lists