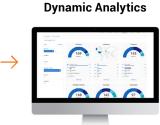

# Simplified insights analysis

- Al-driven identification of medical themes
- Dynamic dashboard provides an organizational view across diseases, locations, products, strategic themes, concepts, and specialties
- Rich filtering to customize reports and analysis to individual needs across 10 categories for easy segmentation of data
- Automated clustering of insights (based on metadata) reduces the need for manual analysis
- Al summaries of insight lists